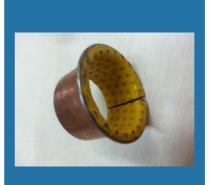

# **STEEL BACKED BEARINGS**

Steel Backed Tri Metal Bearings

Steel Backed BI Metal Bearings

Steel Backed White Metal Bearings

Sintered Bushes & Parts

Sintered Bronze Bushes

Sintered Iron Bushes

Iron Sintered Bushes

MDU Bushes

FDX Bushes

High Tensile Manganese Bronze Bushes

Graphite Bronze Bushes

Sintered Bronze Filter

Phosphor Bronze Bushes

Aluminum Bronze Parts

Sintered Bronze Bearing