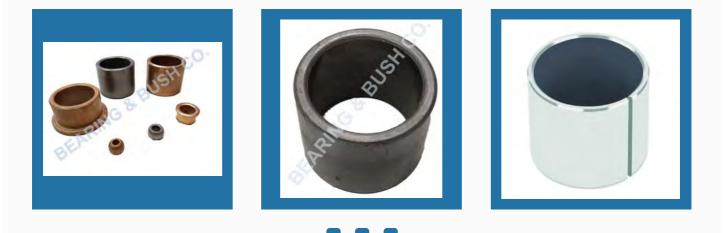

# **STEEL BACKED BEARINGS**

Steel Backed Tri Metal Bearings

Steel Backed BI Metal Bearings

Steel Backed White Metal Bearings

Sintered Bushes & Parts

Sintered Bronze Bushes

Sintered Iron Bushes

Iron Sintered Bushes

MDU Bushes

FDX Bushes

High Tensile Manganese Bronze Bushes

Graphite Bronze Bushes

Sintered Bronze Filter

Phosphor Bronze Bushes

Aluminum Bronze Parts

Sintered Bronze Bearing