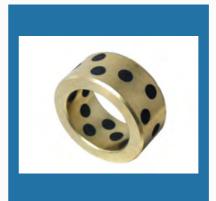

# **STEEL BACKED BEARINGS**

Steel Backed Tri Metal Bearings

Steel Backed BI Metal Bearings

Steel Backed White Metal Bearings

Sintered Bushes & Parts

Sintered Bronze Bushes

Sintered Iron Bushes

Iron Sintered Bushes

MDU Bushes

FDX Bushes

High Tensile Manganese Bronze Bushes

Graphite Bronze Bushes

Sintered Bronze Filter

Phosphor Bronze Bushes

Aluminum Bronze Parts

Sintered Bronze Bearing