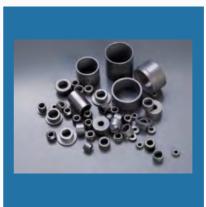

# **STEEL BACKED BEARINGS**

Steel Backed Tri Metal Bearings

Steel Backed BI Metal Bearings

Steel Backed White Metal Bearings

Sintered Bushes & Parts

Sintered Bronze Bushes

Sintered Iron Bushes

Iron Sintered Bushes

MDU Bushes

FDX Bushes

High Tensile Manganese Bronze Bushes

Graphite Bronze Bushes

Sintered Bronze Filter

Phosphor Bronze Bushes

Aluminum Bronze Parts

Sintered Bronze Bearing