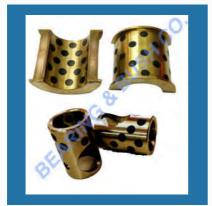

# **STEEL BACKED BEARINGS**

Steel Backed Tri Metal Bearings

Steel Backed BI Metal Bearings

Steel Backed White Metal Bearings

Sintered Bushes & Parts

Sintered Bronze Bushes

Sintered Iron Bushes

Iron Sintered Bushes

MDU Bushes

FDX Bushes

High Tensile Manganese Bronze Bushes

Graphite Bronze Bushes

Sintered Bronze Filter

Phosphor Bronze Bushes

Aluminum Bronze Parts

Sintered Bronze Bearing