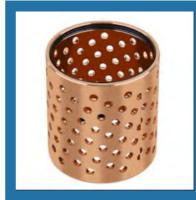

# **STEEL BACKED BEARINGS**

Steel Backed Tri Metal Bearings

Steel Backed BI Metal Bearings

Steel Backed White Metal Bearings

Sintered Bushes & Parts

Sintered Bronze Bushes

Sintered Iron Bushes

Iron Sintered Bushes

MDU Bushes

FDX Bushes

High Tensile Manganese Bronze Bushes

Graphite Bronze Bushes

Sintered Bronze Filter

Phosphor Bronze Bushes

Aluminum Bronze Parts

Sintered Bronze Bearing