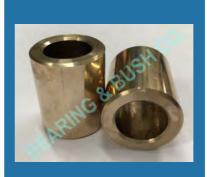

# **STEEL BACKED BEARINGS**

Steel Backed Tri Metal Bearings

Steel Backed BI Metal Bearings

Steel Backed White Metal Bearings

Sintered Bushes & Parts

Sintered Bronze Bushes

Sintered Iron Bushes

Iron Sintered Bushes

MDU Bushes

FDX Bushes

High Tensile Manganese Bronze Bushes

Graphite Bronze Bushes

Sintered Bronze Filter

Phosphor Bronze Bushes

Aluminum Bronze Parts

Sintered Bronze Bearing